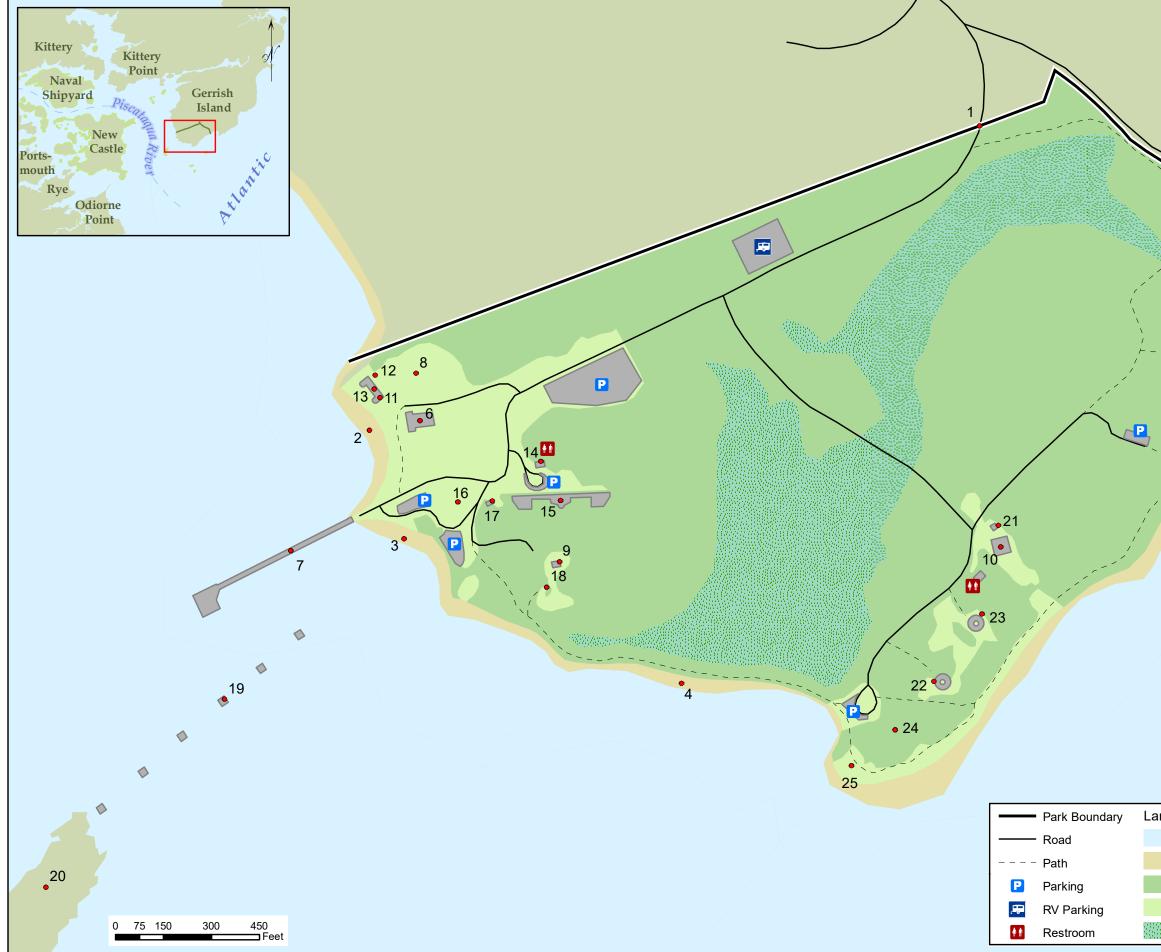

•5

## WRIGHT-PIERCE *Engineering a Better Environment*

Data from Town of Kittery and Jeff Normandin, Axis GeoGraphics. Map produced by Axis Geo-Graphics 2010, revised by Wright-Pierce, 2019.

## Fort Foster

## Kittery Point, ME

| General  | 1  | Gate House (Entrance)                      |
|----------|----|--------------------------------------------|
|          | 2  | Pier Beach North                           |
|          | 3  | Pier Beach South, a.k.a. Baby Beach        |
|          |    | Dog Restricted Area                        |
|          | 4  | Whaleback Beach, a.k.a. Windsurfer's Beach |
|          | 5  | Rocky Beach, a.k.a. Scuba Beach            |
|          | 6  | Playground                                 |
|          | 7  | Pier                                       |
|          | 8  | Ball Field                                 |
|          | 9  | Pier Pavillion, a.k.a. Small Pavillion     |
|          | 10 | Tower Pavillion, a.k.a. Large Pavillion    |
| Historic | 11 | Battery Chapin - 1904                      |
|          | 12 | Mine Observing Station (DPF) - 1909        |
|          | 13 | Coincident Range Finder - 1920             |
|          | 14 | Double Mine Observing Station - 1942       |
|          | 15 | Battery Bohlen - 1902                      |
|          | 16 | Mine Casemate - 1943/44                    |
|          | 17 | Searchlight Shelter - 1922                 |
|          | 18 | AMTB Battery 952 - 1943                    |
|          | 19 | Submarine Net Cribs                        |
|          | 20 | Wood Island Lifesaving Station             |
|          | 21 | Observation Tower - 1943                   |
|          | 22 | Battery 205 - Gun #1 Platform              |
|          | 23 | Battery 205 - Gun #2 Platform              |
|          | 24 | Battery 205 - 1944, and Site of            |
|          |    | Pocahontas Hotel - 1890-1920               |
|          | 25 | AMTB Battery 352                           |

Land Cover Water Beach Forest Grass/Open

Wetland